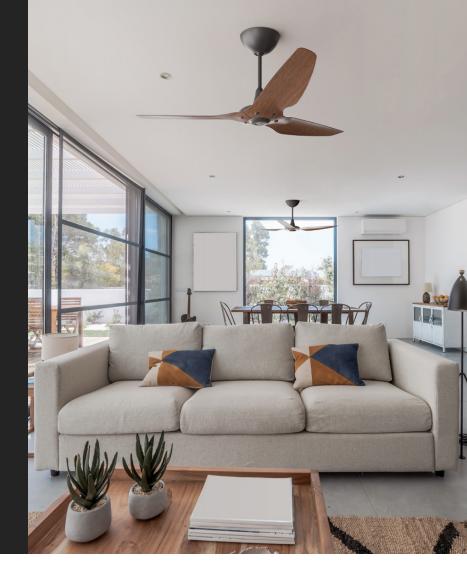

## **WORLD-CLASS AIRFLOW**

Haiku delivers unrivaled comfort in a stylish package thanks to its premium construction and advanced technology.

- Durable, precision-balanced airfoils in either Moso bamboo or aircraft-grade aluminum are available in eight luxurious finishes and diameters of 52, 60, and 84 inches.
- SenseME™ technology offers automated modes, increased energy efficiency, and motion detection for all indoor and covered outdoor models.
- Haiku offers seven speed settings in addition to Whoosh, Timer, Sleep, and Fan Eco modes to ensure you get the airflow that's just right for you.
- Control options including bluetooth remote, wall controller, mobile app, and smart home integration through Google Home, Amazon Alexa, and more!