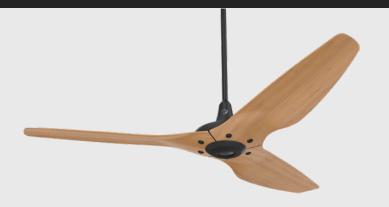

## **WORLD-CLASS AIRFLOW**

Haiku delivers unrivaled comfort in a stylish package thanks to its premium construction and advanced technology.

- Durable, precision-balanced airfoils in either Moso bamboo or aircraft-grade aluminum are available in eight luxurious finishes and diameters of 52, 60, and 84 inches.
- SenseME™ technology offers automated modes, increased energy efficiency, and motion detection for all indoor and covered outdoor models.
- Haiku offers seven speed settings in addition to Whoosh, Timer, Sleep, and Fan Eco modes to ensure you get the airflow that's just right for you.
- Control options including bluetooth remote, wall controller, mobile app, and smart home integration through Google Home, Amazon Alexa, and more!