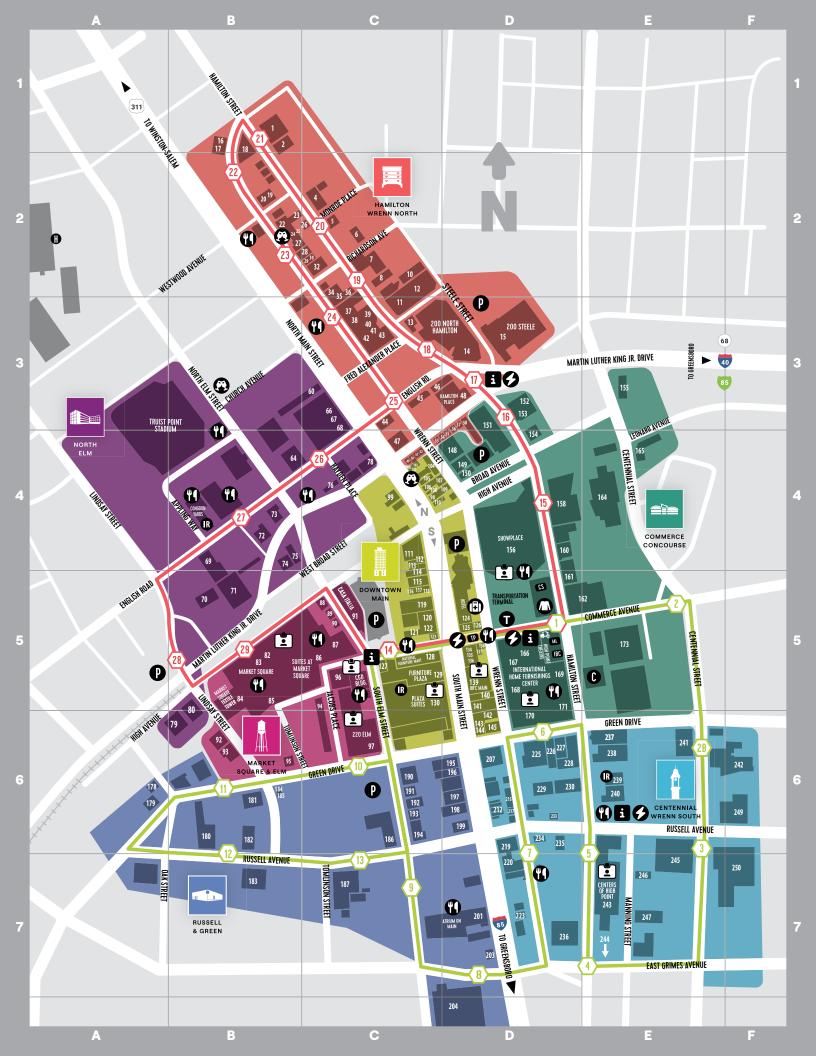

# **DOWNTOWN BUILDINGS & SHOW**

| 95         | 25 McKenzie Lane (B6)                                                           |  |  |
|------------|---------------------------------------------------------------------------------|--|--|
| 14         | 200 N. Hamilton (D3)                                                            |  |  |
| 15         | 200 Steele (D3)                                                                 |  |  |
| 182        | 214 Modern Vintage (B6)                                                         |  |  |
| 97         | 220 Elm (C6)                                                                    |  |  |
| 39         | 311 N. Hamilton (C3)                                                            |  |  |
| 230        | 312 S. Hamilton (D6)                                                            |  |  |
| 242        | 313 Space (F6)                                                                  |  |  |
| 8          | 320 N. Hamilton (C2)                                                            |  |  |
| 7<br>236   | 330 N. Hamilton (C2)<br>449 S. Wrenn (D7)                                       |  |  |
| 236        | 518 N. Hamilton (B2)                                                            |  |  |
| 16         | 525 N. Wrenn (B1)                                                               |  |  |
| 56         | Abner Henry (D3)                                                                |  |  |
| 122        | Acme Furniture (C5)                                                             |  |  |
| 237        | Abbyson (E6)                                                                    |  |  |
| 212        | Affordable Furniture Mfg. (D6)                                                  |  |  |
| 240        | Alexandra Home (E6)                                                             |  |  |
| 196        | Amalfi Home Furnishings (D6)                                                    |  |  |
| 111        | America Leather Import. Export. Ltda (C4)                                       |  |  |
| 85         | Antique & Design Center (B5)                                                    |  |  |
| 194        | Apricot Home Furnishings (C6)                                                   |  |  |
| 193        | Art Addiction (C6)                                                              |  |  |
| 153<br>54  | A.R.T. Furniture (D3)                                                           |  |  |
| 201        | Artesia (C4)<br>Atrium On Main (D7)                                             |  |  |
| 46         | Artistic Leather (C3)                                                           |  |  |
| 227        | Austin Group (D6)                                                               |  |  |
| 37         | Baker (C3)                                                                      |  |  |
| 197        | Bellona USA (D6)                                                                |  |  |
| 151        | Bernhardt Furniture Company (D3)                                                |  |  |
| 142        | Best Home Furnishings (D6)                                                      |  |  |
| 113        | BeyondSMART (C4)                                                                |  |  |
| 165        | Blue Ocean Traders/<br>Gypsy Marketplace (E4)                                   |  |  |
| 45         | Bermex (C3)                                                                     |  |  |
| 1          | Boxwood Antique Market (B1)                                                     |  |  |
| 53         | Branch Home (C4)                                                                |  |  |
| 186        | Braxton-Culler (C6)                                                             |  |  |
| 60         | Capa (C3)                                                                       |  |  |
| 88         | Capa Boutique (C5)                                                              |  |  |
| 152        | Caracole (D3)                                                                   |  |  |
| 57         | Carolina Custom Leather (D3)                                                    |  |  |
| 91         | Casa Italia (C5)                                                                |  |  |
| 120        | Center Theater Tower (C5)                                                       |  |  |
| 235<br>246 | Centers of High Point-212 E Russell (D6) Centers of High Point-411 Manning (E7) |  |  |
| 250        | Centers of High Point-Centennial (F7)                                           |  |  |
| 243        | Centers of High Point-Hamilton (E7)                                             |  |  |
| 245        | Centers of High Point-Manning (E7)                                              |  |  |
| 249        | Centers of High Point-Russell (F6)                                              |  |  |
| 90         | CFC (C5)                                                                        |  |  |
| 180        | Chelsea on Green (B6)                                                           |  |  |
| 71         | Circa Loft (B5)                                                                 |  |  |
| 26         | Clayton & Co. (C2)                                                              |  |  |
| 126        | Coaster (D5)                                                                    |  |  |
| 75         | Codarus (B4)                                                                    |  |  |
| 96         | Commerce & Design (C&D) (C5)                                                    |  |  |
| 143        | Cramco Furniture Display (D6)                                                   |  |  |
| 225<br>18  | Crown Mark (D6)                                                                 |  |  |
| 18<br>94   | David Michael (B1) Decor-Rest (C5)                                              |  |  |
| 72         | Design Legacy (B4)                                                              |  |  |
| 134        | DesignMaster (D5)                                                               |  |  |
| 233        | Diamond Sofa (D6)                                                               |  |  |
| 03         | F L Victor (B6)                                                                 |  |  |

E J Victor (B6)

161 Eichholtz (D5)

| A I        | OWN BUILDI                                      |
|------------|-------------------------------------------------|
| 73         | Elegant Earth (B4)                              |
| 220        | Elements International (D7)                     |
| 92         |                                                 |
| 30<br>149  |                                                 |
| 98         |                                                 |
| 17         | 3,,                                             |
| 40         |                                                 |
| 145        | Four Seasons (D6)                               |
| 4          | Francesco Molon (C2)                            |
| 103        |                                                 |
| 129        |                                                 |
| 198<br>192 |                                                 |
| 199        |                                                 |
| 226        |                                                 |
| 35         | Gabby/Summer Classics (C2)                      |
| 103        | Get Lit Ltd. (C4)                               |
| 44         |                                                 |
| 238<br>74  |                                                 |
| 11         |                                                 |
| 48         |                                                 |
| 83         | Market Square (B5)                              |
| 104        | Home Creative Warehouse (C4)                    |
| 239        | <b>_</b>                                        |
| 148        |                                                 |
| 204<br>68  |                                                 |
| 179        |                                                 |
| 64         |                                                 |
| 181        |                                                 |
| 166        | , , , , , , , , , , , , , , , , , , ,           |
| 171        |                                                 |
| 169<br>170 | j., ,,                                          |
| 139        |                                                 |
| 168        |                                                 |
| 167        | Interhall (D5)                                  |
| 13         | Interlude Home (C3)                             |
| 140        | John Thomas Furniture/Whitewood (D5)            |
| 52         | Julian Chichester (C4)                          |
| 124        | Karat Home (D5)                                 |
| 115        | La Vida Abode (C5)                              |
| 116        | Lambor Furnishings (C5)                         |
| 109<br>19  | , , ,                                           |
| 164        |                                                 |
| 112        | LEA Unlimited (C4)                              |
| 144        | Leather Italia (D6)                             |
| 80         |                                                 |
| 58         |                                                 |
| 138<br>119 | Lexington Home Brands (D5)  LF Enterprises (C5) |
| 136        | •                                               |
| 25         | Libeco Home (B2)                                |
| 173        | Lifestyle Enterprises (E5)                      |
| 49         | Lineage (C4)                                    |
| 42         |                                                 |
| 234        | · · · · · · · · · · · · · · · · · · ·           |
| 110<br>185 | Luxfort Home (C4) Magnus (C6)                   |
| 106        |                                                 |
| 228        |                                                 |
| 141        | , , ,                                           |
| 83         | Market Square (B5)                              |
|            |                                                 |

|   | 84        | Market Square Tower (B5)                                   |
|---|-----------|------------------------------------------------------------|
|   | 99        | Max Home (C4)                                              |
|   | 6         | McCreary Modern (C2)                                       |
|   | 28        | McKinley Leather (C2)                                      |
|   | 183       | Michael Nicholas Design (B7)                               |
|   | 27        | Modern History/Somerset Bay (B                             |
|   | 51        | Mr. Brown (C4)                                             |
|   | 190       | Najarian Furniture Co. (C6)                                |
|   | 128       | National Furniture Mart (C5)                               |
|   | 162       | New Classic Furnishings (E5)                               |
|   | 5         | New Growth Designs (C2)                                    |
|   | 155       | Odette (E3)                                                |
|   | 24        | Ogallala (B2)                                              |
|   | 207       | OLLIIX Design Center (D6)                                  |
|   | 150       | OLY (D4)                                                   |
|   | 29        | Orix (C2)                                                  |
|   | 32        | Our House Designs (C2)                                     |
|   | 215       | Paramount Sleep Company (D6)                               |
|   | 191       | Parker House (C6)                                          |
|   | 22<br>137 | Paul Robert (B2)                                           |
|   | 125       | Peak Living (D5)                                           |
|   | 223       | Philips Collection (D5)                                    |
|   | 223       | Piedmont Furniture Industries/<br>CTC Furniture, Inc. (D7) |
|   | 195       | Plank and Hide Co. (D6)                                    |
| ) | 217       | Platinum Decor (D6)                                        |
| , | 130       | Plaza Suites (C5)                                          |
|   | 121       | Profit Center / Pasha Home (C5)                            |
|   | 123       | Radio Building (C5)                                        |
|   | 79        | Red Egg (B6)                                               |
|   | 135       | Remacro Machinery & Technolog (D5)                         |
|   | 70        | Reunion (B5)                                               |
|   | 219       | Riverside (D6)                                             |
|   | 105       | Ro Sham Beaux (C4)                                         |
|   | 178       | Rue Michelle Antiques (A6)                                 |
|   | 87        | Salon (C5)                                                 |
|   | 247       | Shenandoah Furniture Inc. (E7)                             |
|   | 12        | Sherrill Furniture (C2)                                    |
|   | 50        | Shifman Mattresses (C4)                                    |
|   | 82        | Shoppe Object                                              |
|   | 156       | Showplace (D4)                                             |
|   | 241       | Showrooms at Centennial<br>& Green (E6)                    |
|   | 127       | Soft Line America (C5)                                     |
|   | 10        | Soicher-Marin (C2)                                         |
|   | 108       | Source (C4)                                                |
|   | 55        | South + English (D4)                                       |
|   | 78        | Spicher and Company (C4)                                   |
|   | 69        | SplashWorks (B4)                                           |
|   | 34        | Stanford Furniture (C2)                                    |
|   | 114       | Stylecraft Home Collection (C5)                            |
|   | 86        | Suites at Market Square (C5)                               |
|   | 36        | Summer Classics (C2)                                       |
|   | 107       | Synergy Home Furnishings (C4)                              |
|   | 118       | TDI Worldwide (C5)                                         |
|   | 47        | The Bank on Wrenn (C4)                                     |

38

76

229

23 20

66

184 43

244

The MT Company (C3)

The Purpose Gallery (C4)

The Resource Center (D6)

Theodore Alexander (B2)

Threads for Beds (B2)

Tourmaline Home (B6)

Vanguard Furniture (C3)

Tonin Casa (C3)

Verellen (E7)

158 Universal Furniture (D4)

160 Violino (D4)

| 'ROOMS |            |                                                                              |  |  |
|--------|------------|------------------------------------------------------------------------------|--|--|
|        | 203        | Whalen Furniture (D7)                                                        |  |  |
|        | 41         | Wendover Art (C3)                                                            |  |  |
|        | 154        | Wesley Allen (D4)                                                            |  |  |
| (B2)   | K          | EY                                                                           |  |  |
|        | <b>@</b>   |                                                                              |  |  |
|        | Ø          |                                                                              |  |  |
|        |            | Food Locations (B2, B3, B4, B5, C4, C5, D5, D7, E6)                          |  |  |
|        | (B)        | Industry Resources                                                           |  |  |
|        |            | <ul> <li>Bienenstock Furniture Library<br/>(See Outlying Map, B2)</li> </ul> |  |  |
|        |            | Global Sourcing Pavillion                                                    |  |  |
|        |            | Theatre Art Galleries (TAG)                                                  |  |  |
|        |            | <ul> <li>Material ConneXion (B4)</li> </ul>                                  |  |  |
| 3)     |            | Retailer Resource Center (C5)                                                |  |  |
| ,      |            | The Generator (B4)                                                           |  |  |
|        |            | Home Furnishings Hall of Fame                                                |  |  |
|        | ⊕          | Market Medical Unit (D5)                                                     |  |  |
|        | Ğ          | City Hall (E5)                                                               |  |  |
| ,      | Ē          |                                                                              |  |  |
|        | <b>€</b> } | Scooter Rental (D5)                                                          |  |  |
|        | 0          |                                                                              |  |  |
|        | CS         | Center Stage (D5)                                                            |  |  |
| 5)     | IBC        |                                                                              |  |  |
| -,     |            | Located in the High Point Theatre (D5)                                       |  |  |
|        | ML         | MediaLink - Located in the                                                   |  |  |
| ogy    |            | High Point Theatre (D5)                                                      |  |  |
|        |            | Registration (B5, C5, C6, D4, D5, E7)                                        |  |  |
|        | TP         | The Point (D5)                                                               |  |  |
|        | 0          | Market-At-Market                                                             |  |  |
|        | NEI        | GHBORHOODS                                                                   |  |  |
|        |            | Commerce Concourse                                                           |  |  |
|        |            | Hamilton Wrenn North                                                         |  |  |
|        |            | North Elm                                                                    |  |  |
|        |            | Market Square & Elm                                                          |  |  |
|        |            | Duncell 9 Croop                                                              |  |  |

### **DOWNTOWN SHUTTLES**

| $\bigcirc$ | Green Line Shuttle Stop |
|------------|-------------------------|
| $\bigcirc$ | Red Line Shuttle Stop   |