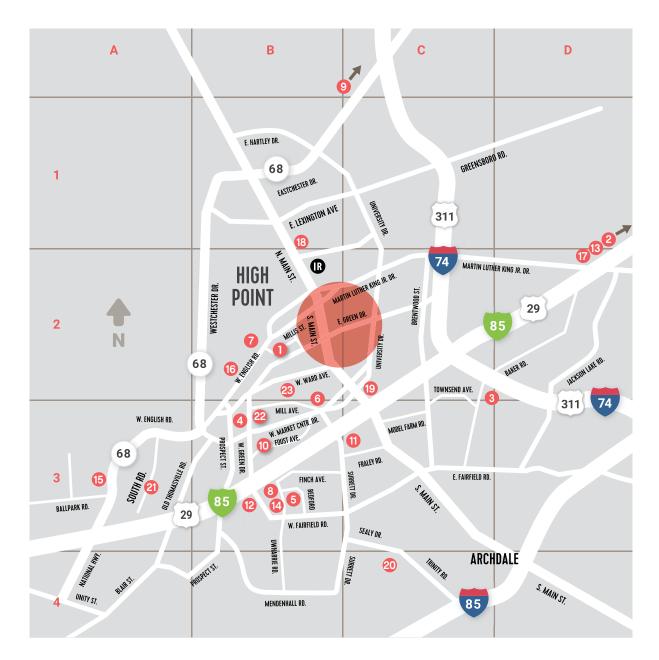

# Outlying Showrooms

- **812 Millis** 812 Millis St. 27260 (B2)
- AFD Home 4250 Furniture Ave. Jamestown 27282 (D1)
- Alden Parks 705 Baker Court, 27263 (C2)
- Artisan Concrete Design Studio/EDGE34 1700 West Green 27260 (B3)
- Chichester & Brown Closet 1125 Bedford St. 27263 (B3)
- 6 Cisco Home 1014 Mill Ave. 27260 (B2)
- **COHAB.SPACE** 1547 W. English Rd. 27262 (B2)
- 8 Craftmaster 2622 Uwharrie Rd. 27263 (B3)

- Oecca Home/Bolier 4000 Piedmont Parkway Suite 110 Greensboro 27265 (C1)
- Greenhouse Fabrics 1106 Foust Ave. 27260 (B3)
- Gruppo Mastrotto 1011 Porter St, Unit 101, 27263 (C3)
- Perzog Veneers 2100 Dunmore Ct. 7263 (B3)
- IMS 4250 Furniture Ave. Jamestown 27282 (D1)
- Legacy Classic | Modern 2622 Uwharrie Rd. 27263 (B3)
- Lexington Home Brands
  1300 National Hwy. Thomasville 27360 (A3)
- 6 Planum 1822 English Rd. 27262 (B2)

Outlying Showrooms listed below are served by Go-Anywhere shuttle service. Call 336-887-RIDE (7433).

- Rush Industries
  4228 Furniture Ave. 27260 (D2)
- (B) Stephanie James Interiors 1100 N. Main St. 27262 (B1)
- Swaim 1801 S. University Pkwy. 27260 (C2)
- Tempur Sealy International
  One Office Parkway at Sealy Dr.
  Trinity 27370 (C4)
- 21 Thayer Coggin Inc. 230 South Rd. 27262 (A3)
- The Royals Project
  1012 West Market Center Dr. 27260 (B3)
- Windsor Plaza 625 W Ward Ave. 27260 (B2)
- Bienenstock Furniture Library 1009 N. Main St. 27262 (B2)