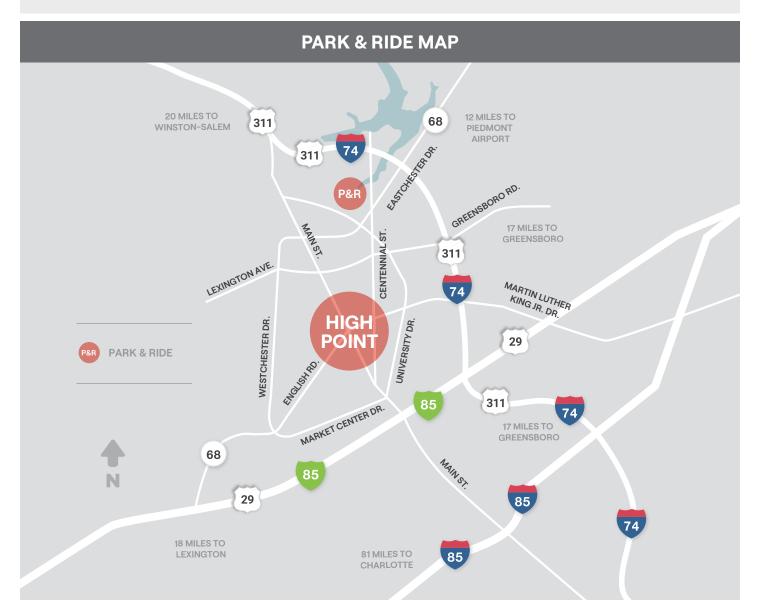

### **PARK & RIDE LOT**

FREE parking + continuous shuttle service to and from the downtown Transportation Terminal

**GPS ADDRESS** 921 Eastchester Drive High Point, NC 27262

HOURS OF OPERATION Thursday, April 24 - Tuesday, April 29, 6:30am - 10pm Wednesday, April 30, 6:30am - 6pm

#### ACCESSIBLE PARKING

Accessible parking is available in our Park & Ride location. Guests with disabilities may call 336-887-RIDF (7433) for a free accessible shuttle from the Park & Ride lot to the Transportation Terminal

Shuttle services operate to and from the Transportation Terminal located at 210 E. Commerce Ave., High Point, NC 27260. No parking is provided at the Transportation Terminal.