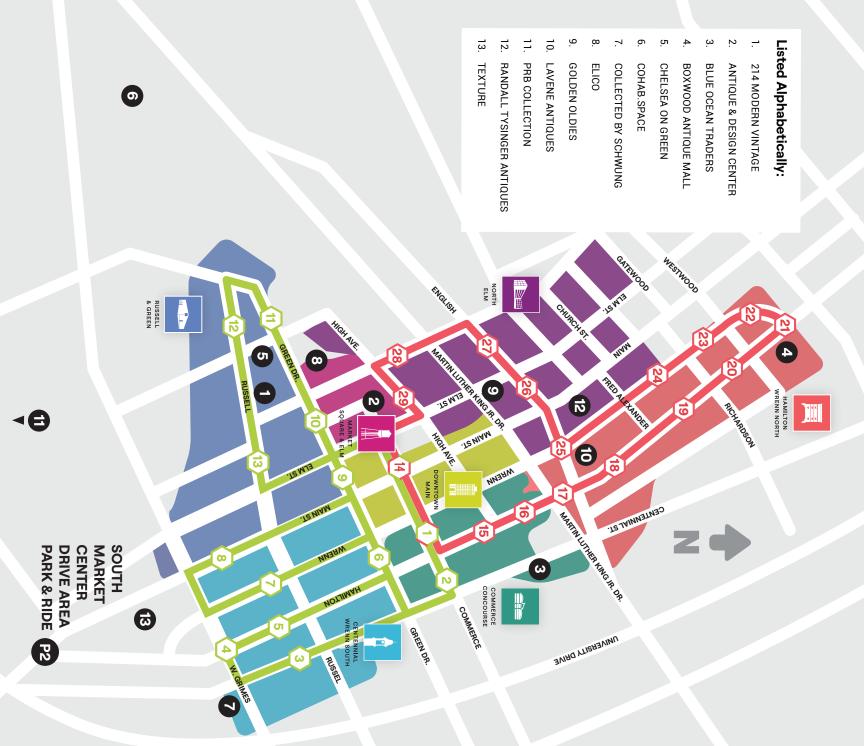

# 214 Modern Vintage

314 W Russell Ave

**GREEN LINE SHUTTLE STOP 12** 

### Market: 9am-6pm

Open the Wednesday before each market, with a reputation for having the most incredible collection of vintage art in High Point. 214 offers variety, from 19th century primatives & 20th century designer pieces to contemporary artisan-made objects and furniture. A fresh & adventurous perspective awaits.

@214modern 336.314.8082