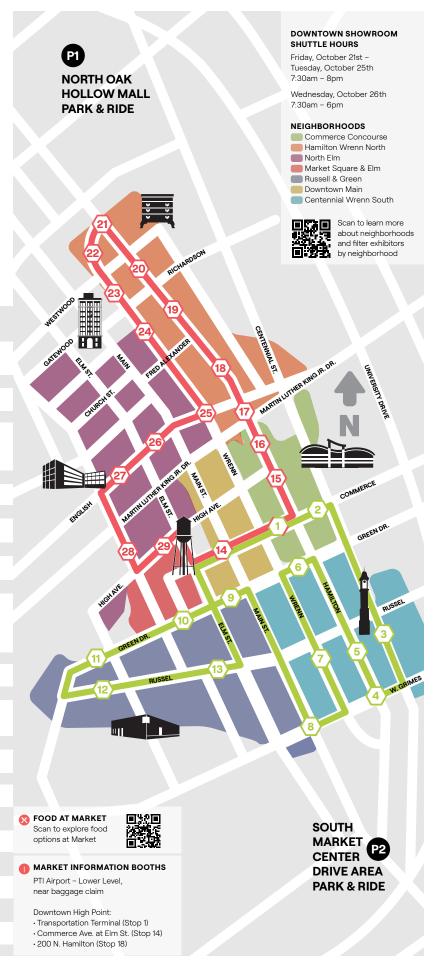

### The Point (D5)

- **NEIGHBORHOODS**
- Commerce Concourse
- Hamilton Wrenn North North Elm
- Market Square & Elm
- Russell & Green
  - Downtown Main Centennial Wrenn South

Green Line Shuttle Stop

**Red Line Shuttle Stop** 

- **DOWNTOWN SHUTTLES**
- **DOWNTOWN**

**SHOWROOM** 

**SHUTTLES** 

FREE Red & Green Line Shuttles, serving the Downtown District Free Red & Green line shuttles operating in a continuous loop in the downtown showroom district take you to and from every Market building, showroom, and event.

### **HOURS OF OPERATION**

Friday, October 21 - Tuesday, October 25, 7:30am - 8pm

Wednesday, October 26, 7:30am - 6pm

## Downtown Shuttle Map

FREE continuously operating shuttles take you to and from every downtown Market showroom, seminar and event.

RED LINE shuttles serve showrooms and venues in the downtown area NORTH of Commerce Avenue.

GREEN LINE shuttles serve showrooms and venues in the downtown area SOUTH of Commerce Avenue.

Stops #1 and #14 connect the RED and GREEN lines. Information booths located at these stops can assist you in finding any showroom or event.

#### STOPS

- Transportation Terminal RED/GREEN CONNECTOR
  IHFC Commerce St., Coaster, Showplace, New Classic, Eichholtz, The Point, Center Stage, International Buyers Center, MediaLink
- Lifestyle/Forbidden City, LC Direct, Showrooms at Centennial & Green
- 3 Centers of High Point, Schwung Home
- 4 Verellen, Shenandoah Furniture, 449 S. Wrenn
- 6 Centers of High Point
- 6 Austin Group, Market on Green, IHFC Green Wing Entrance, Futura Leather, Abbyson, Four Seasons Furniture, Crown Mark, Whitewood/John Thomas Furniture, Ollix Design Center, Leather Italia
- Platinum Decor, Luke Leather, Elements International, Riverside, Oscar's Fine Food
- 8 Atrium on Main
- 220 Elm, Najarian Furniture Co., Parker House, Plank and Hide Co., AC Pacific
- Homelegance, Decor-Rest
- 1) EJ Victor, Ideaitalia, Chelsea on Green, Tourmaline Home, Huntington House
- Michael Nicholas Designs, 214 Modern Vintage
- (8) Braxton Culler, Theodore Alexander, Art Addiction
- ED/GREEN CONNECTOR
  C&D Building, Casa Italia, Profit Center/Pasha Home, 220 Elm, Suites at Market Square,
  National Furniture Mart, Radio Bldg., IHFC-Main Wing Entrance,
  Plaza Suites-Elm St. Entrance, Center Tower Theatre, Elegant Lighting
- (5) Violino, Universal Furniture, Global Furniture USA
- Klaussner Furniture, Wesley Allen, Eloquence, OLY, Caracole, A.R.T. Furniture, Inc.
- 70 200 Steele, Legacy Leather, Artistic Leathers, Artesia, South & English, Branch Home
- 200 N Hamilton, 311 N Hamilton, Hamilton Court, Vanguard, Steele St. Parking Lot, Interlude Home, Wendover Art
- Baker Furniture, 330 N Hamilton, Soicher-Marin, Gabby/Summer Classics
- Francesco Molon, New Growth Designs, Clayton & Company, Homey Designs
- Paladin, Boxwood Antique Market
- 22 David Michael, 525 N Wrenn, Tomlinson, The Dog House
- McKinley Leather, YH Antiques/Modern History/, Somerset Bay, Paul Robert, Creative Metal & Wood. Paddled South Brewing
- Main Street Access
- Julian Chichester, Mr. Brown, Maria Yee, GJ Styles, Aidan Gray, The Bank on Wrenn, Ro Sham Beaux, Lancaster, SOURCC, Penny Path, Unwind on Main
- 48 Hurtado, HTL, Classic Leather, Tonin Casa, Capa
- Stickley, Randall Tysinger Antiques, Design Legacy, Elegant Earth, Truist Point Stadium, Stock & Grain Food Hall
- Circa Loft, Reunion, Buyers' Parking Lot
- Lee Industries, Market Square, Red Egg