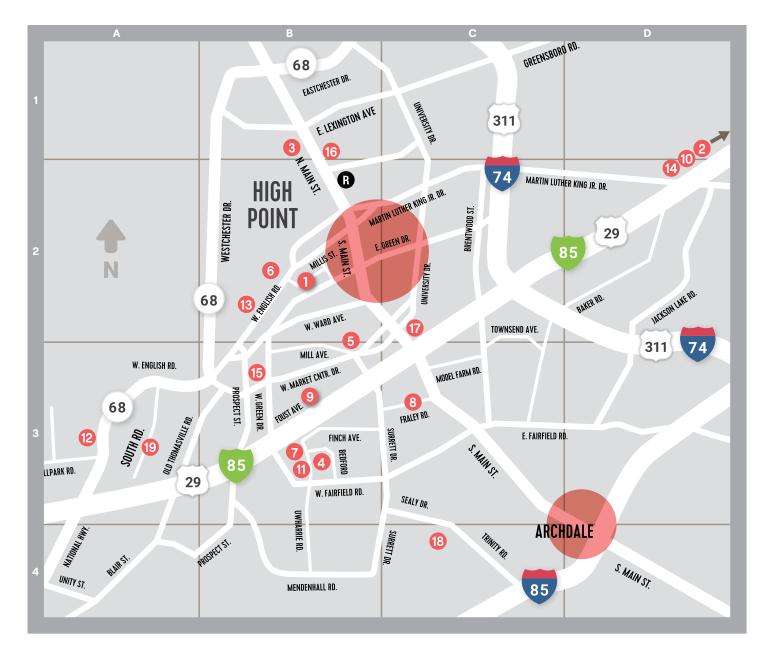

# **Outlying Showrooms**

- 1 812 Millis 812 Millis St. 27260 (B2)
- 2 AFD Home 4250 Furniture Ave
- 3 Black Dog Home 1325 N. Main Street, High Point, NC 27262
- 4 Chichester & Brown Closet 1125 Bedford St. 27263 (B3)
- **6 Cisco Home** 1014 Mill Ave. 27260 (B2)
- 6 COHAB.SPACE 1547 W. English Rd. 27262 (B2)
- Craftmaster
  2622 Uwharrie Rd. 27263 (B3)

- 8 Decca Home/Bolier 2009 Fulton Pl. 27263 (C3)
- Greenhouse Fabrics 1116 Foust Ave. 27260 (B3)
- 10 IMS 4250 Furniture Ave., Jamestown NC 27282
- 1 Legacy Classic | Modern 2622 Uwharrie Rd. 27263 (B3)
- Lexington Home Brands 1300 National Hwy. Thomasville 27360 (A3)
- (B) Planum 1822 English Rd. 27262 (B2)

Outlying Showrooms listed below are served by Go-Anywhere shuttle service. Call 336.887.RIDE (7433).

- Rush Industries
  4228 Furniture Ave. 27260 (D2)
- **S+E Marketplace** 1314 Starr Dr. 27260 (B3)
- (6) Sherrod House 1100 N. Main St. 27262 (B1)
- **Swaim** 1801 S. University Pkwy. 27260 (C2)
- (8) Tempur Sealy International 1 Office Parkway at Sealy Dr. Trinity 27370 (C4)
- 19 Thayer Coggin Inc.230 South Rd. 27262 (A3)
- R Bienenstock Furniture Library 1009 N. Main St. 27262 (B2)