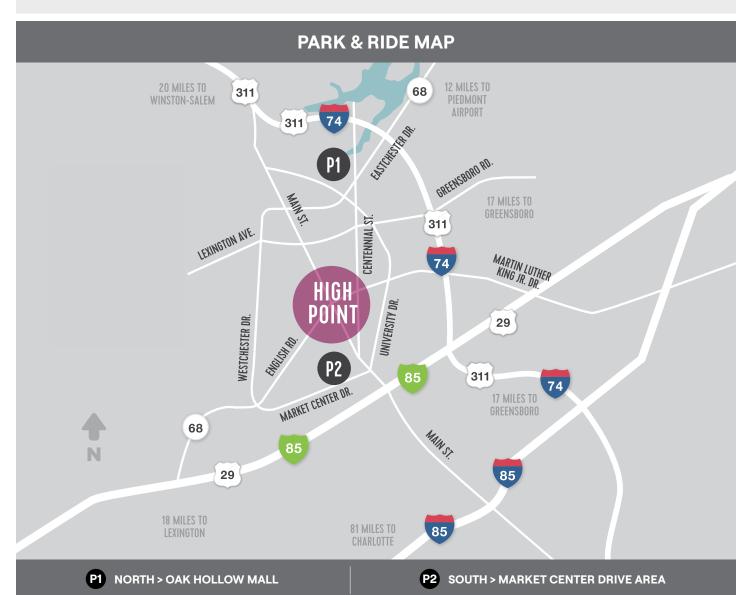

#### **PARK & RIDE LOTS**

For FREE parking plus continuous shuttle service to and from the downtown Transportation Terminal, use lots P1 and P2, specified on the map below.

#### P1 NORTH - OAK HOLLOW MALL

GPS ADDRESS

921 Eastchester Drive, High Point, NC 27262 Located in the Oak Hollow Mall parking lot.

#### P2 SOUTH - MARKET CENTER DRIVE AREA

**GPS ADDRESS** 

490 W. Market Center Drive, High Point, NC 27260

Turn west at the corner of South Main Street and Market Center Drive. The parking lot will be located at the corner of the first street on the right, Ogden Street.