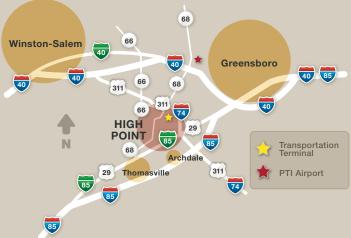

### **Transportation Terminal**

Shuttle services operate to and from the Transportation Terminal located at 210 East Commerce Ave., High Point, NC 27260. No parking is provided at the Transportation Terminal.

# **PARK AND RIDE LOTS**

For FREE parking plus continuous shuttle service to and from the downtown Transportation Terminal, use lots P1 and P2, specified on the map below.

### P1 North - Oak Hollow Mall

### P2 South - Market Center Drive Area