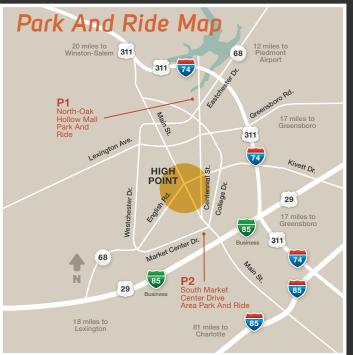

# **PARK AND RIDE LOTS**

For FREE parking plus continuous shuttle service to and from the downtown Transportation Terminal, use lots P1 and P2, specified on the map below.

### P1 North - Oak Hollow Mall

#### **GPS ADDRESS**

921 Eastchester Drive, High Point, NC 27262 Located in the Oak Hollow Mall parking lot.

#### HOURS OF OPERATION

Friday, October 18 - Wednesday, October 23, 6:30am - 10pm

### P2 South - Market Center Drive Area

#### **GPS ADDRESS**

W. Market Drive and Ogden St, High Point, NC 27260

Turn west at the corner of South Main Street and Market Center Drive. The parking lot will be located at the corner of the first street on the right, Ogden Street.

#### HOURS OF OPERATION

Thursday, October 17 - Wednesday, October 23, 6:30am - 10pm Thursday, October 24, 6:30am - 8pm