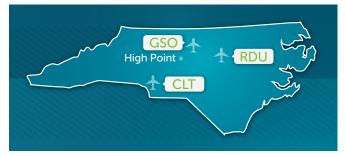

### Three Major Regional Airports

Three major regional airports serve the High Point Market. **Piedmont Triad International Airport (GSO)**, located less than 15 miles from downtown High Point, is your closest point of arrival. **Raleigh-Durham International Airport (RDU)** and **Charlotte-Douglas International Airport (CLT)**, each located less than 90 miles away, also serve the High Point area.